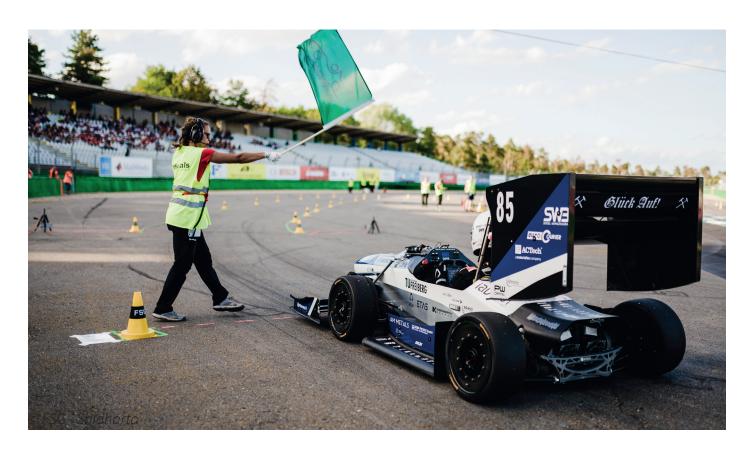

### **EVENT REGISTRATION 2022**

On 28th January 2022, similar to the last year, we were able to take part in the registration quizzes for the various European events from home via various online communication services. Due to our world ranking, we were already pre-registered for an event. However, to get a good place at the scrutineering and our desired start number, we had to answer a few questions regarding the rules and engineering and electrical tasks. We are now pleased to announce that we will be taking part in the FSN in Assen and the FSG in Hockenheim this summer. Be assured that we will keep you informed about further developments regarding the organization of the competitions.

RT 13 in Event FSG (above) und FSA (below)

Author: Svenja Linke