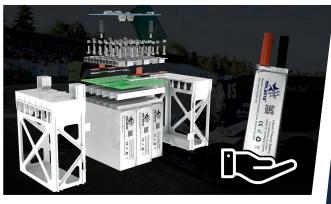

## LIPO ACTION

The accumulator is the centerpiece of our racing car and consists of 284 lithium polymer cells (Li-Po) which are assorted in so-called stacks to provide energy to our car. These are connected to 142 cells in series and 2 cells in parallel.

Become a sponsor for one or more of these RT15 battery cells and receive a Racetech calendar for 2022 with detailed photos of the RT14! By offering this LiPo sponsorship we want to offer the opportunity to be a part of the project, with a small effort of 30 € per cell, and to support us with our first vehicle with CFRP monocoque.

For further information visit our website: www.racetech-racingteam.de/en/lipo-sponsorship-en/.

Lithium polymer battery (LiPo)

Author: Svenja Linke